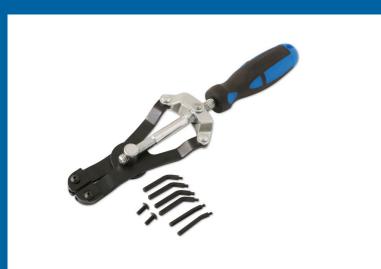

## **Heavy Duty Circlip Pliers 260mm**

Heavy duty circlip pliers with five sets of interchangeable tips, including 15° & 90° angled tips for internal and external use. Precise screw action control and contoured, soft grip handle for effortless circlip fitting and removal. The chrome molybdenum precision ground tips are supplied in a plastic box for safe storage. A versatile set, with jaw capacity of 10mm to 48mm and a selection of 2.25mm and 2.65mm tips, ideal for a wide range of circlip applications.

## **Additional Information**

- Size range: 9mm 45mm: 2 x 45° angle dia 2.25mm; 2 x 15° angle dia 2.25mm; 2 x 45° angle dia 2.65mm.
- · Length: 260mm, jaw opening: 45mm.
- · Ergonomic handle with precise screw action control.
- · Flared tips to prevent slippage.
- Spare tips available, please see Laser Part No. 0058.