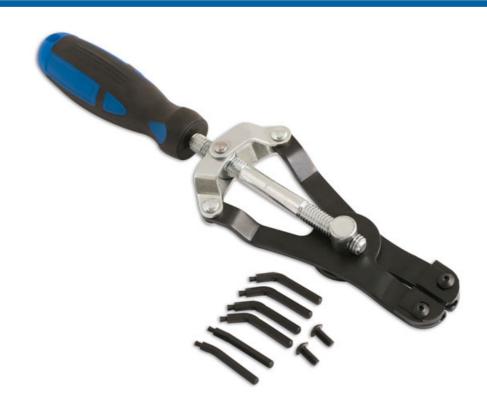

## **Heavy Duty Circlip Pliers 260mm**

Heavy duty circlip pliers with five sets of interchangeable tips, including 15° & 90° angled tips for internal and external use. Precise screw action control and contoured, soft grip handle for effortless circlip fitting and removal. The chrome molybdenum precision ground tips are supplied in a plastic box for safe storage. A versatile set, with jaw capacity of 10mm to 48mm and a selection of 2.25mm and 2.65mm tips, ideal for a wide range of circlip applications.

## **Additional Information**

- Size range: 9mm 45mm: 2 x 45° angle dia 2.25mm; 2 x 15° angle dia 2.25mm; 2 x 45° angle dia 2.65mm.
- · Length: 260mm, jaw opening: 45mm.
- · Ergonomic handle with precise screw action control.
- · Flared tips to prevent slippage.
- Spare tips available, please see Laser Part No. 0058.